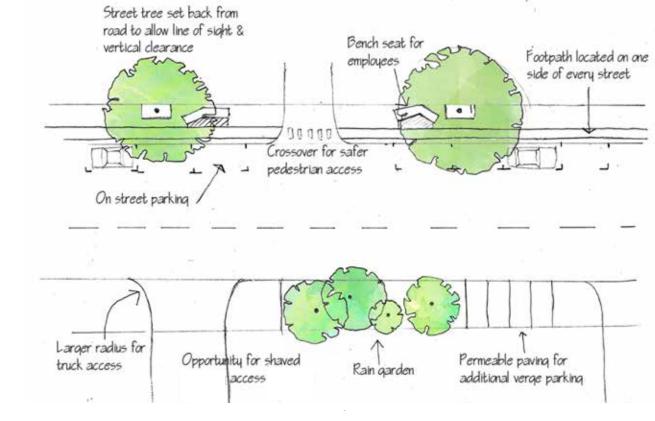

*Indicative upgrades to streetscape* 

Impression of street art activation

Tools of implementation