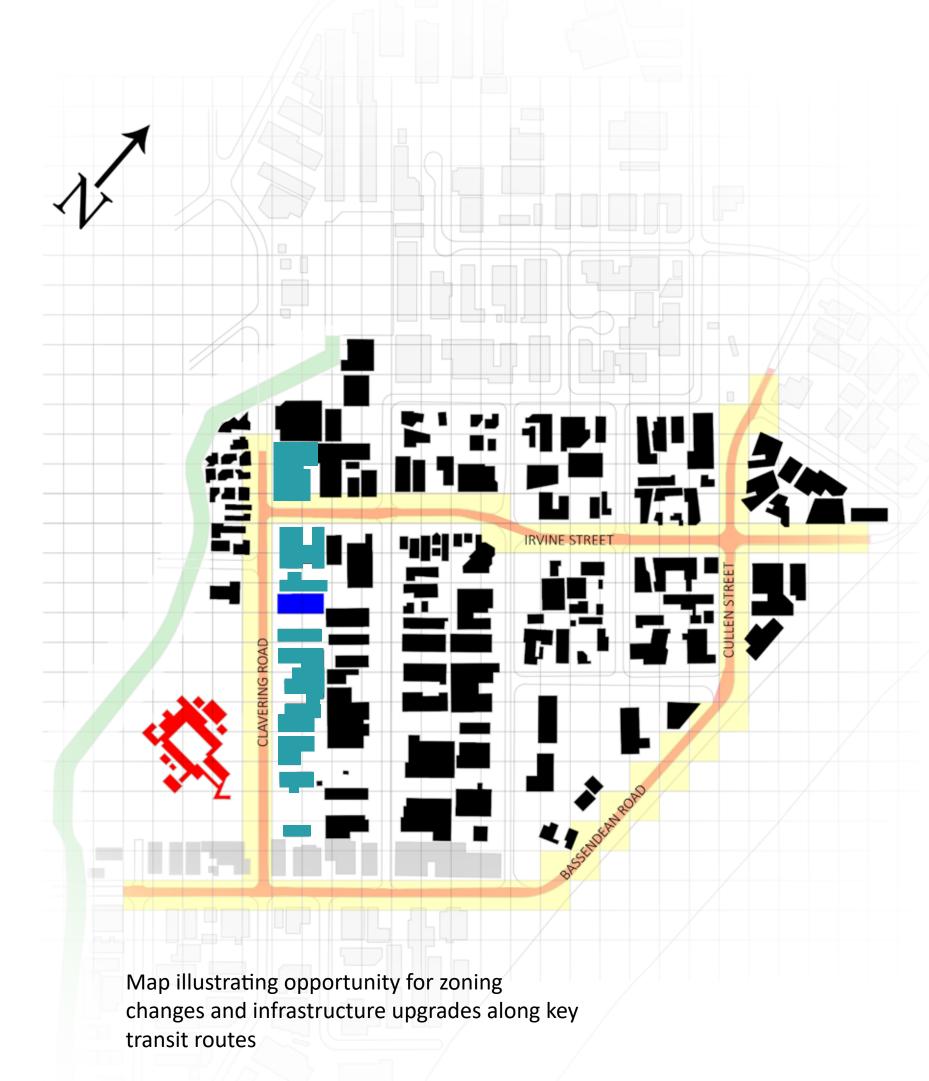

#### Second wave

The next phase will be to roll out the findings of the Skills Innovation Hub implementing work experience placements for students and facilitating skills and development programs. This phase will implement key design principles across the key transit routes within the area, improving the amenity and character through design.

| How                                                                                                                                                              | Who                                                                                                                                                                                                                                                                                                                                                                                                                                                                                                                                                                                                                            |
|------------------------------------------------------------------------------------------------------------------------------------------------------------------|--------------------------------------------------------------------------------------------------------------------------------------------------------------------------------------------------------------------------------------------------------------------------------------------------------------------------------------------------------------------------------------------------------------------------------------------------------------------------------------------------------------------------------------------------------------------------------------------------------------------------------|
| <ul> <li>Undertake work experience placements and learning and development programs</li> <li>Annual report published on Skills Innovation Hub website</li> </ul> | <ul> <li>Skills Innovation Hub</li> <li>Local business and Durham Road school</li> <li>Australian Network on Disability</li> </ul>                                                                                                                                                                                                                                                                                                                                                                                                                                                                                             |
| Modify the planning scheme                                                                                                                                       | City of Bayswater                                                                                                                                                                                                                                                                                                                                                                                                                                                                                                                                                                                                              |
| Modify the planning scheme                                                                                                                                       | <ul><li>City of Bayswater</li><li>Design Team</li></ul>                                                                                                                                                                                                                                                                                                                                                                                                                                                                                                                                                                        |
| Establish a BIZ improvement fund or a special area rate.                                                                                                         | <ul><li>City of Bayswater</li><li>Landowners from the precinct</li></ul>                                                                                                                                                                                                                                                                                                                                                                                                                                                                                                                                                       |
| Implement upgrades to infrastructure on key roads in accordance with guidance from the Design Team                                                               | <ul><li>City of Bayswater</li><li>Design Team</li></ul>                                                                                                                                                                                                                                                                                                                                                                                                                                                                                                                                                                        |
| <ul> <li>Grant concessions to local businesses willing to invest or</li> </ul>                                                                                   | Local businesses                                                                                                                                                                                                                                                                                                                                                                                                                                                                                                                                                                                                               |
| Seek funding from federal grants                                                                                                                                 | <ul><li>Federal government funding</li><li>City of Bayswater</li></ul>                                                                                                                                                                                                                                                                                                                                                                                                                                                                                                                                                         |
| Implementation of a compliance program                                                                                                                           | City of Bayswater                                                                                                                                                                                                                                                                                                                                                                                                                                                                                                                                                                                                              |
| Seek grants, volunteers and artists in residence                                                                                                                 | <ul> <li>City of Bayswater</li> <li>Artists in residence and Community</li> <li>Watercorp</li> </ul>                                                                                                                                                                                                                                                                                                                                                                                                                                                                                                                           |
|                                                                                                                                                                  | <ul> <li>Undertake work experience placements and learning and development programs</li> <li>Annual report published on Skills Innovation Hub website</li> <li>Modify the planning scheme</li> <li>Modify the planning scheme</li> <li>Establish a BIZ improvement fund or a special area rate.</li> <li>Implement upgrades to infrastructure on key roads in accordance with guidance from the Design Team</li> <li>Grant concessions to local businesses willing to invest or assist in this infrastructure improvement</li> <li>Seek funding from federal grants</li> <li>Implementation of a compliance program</li> </ul> |