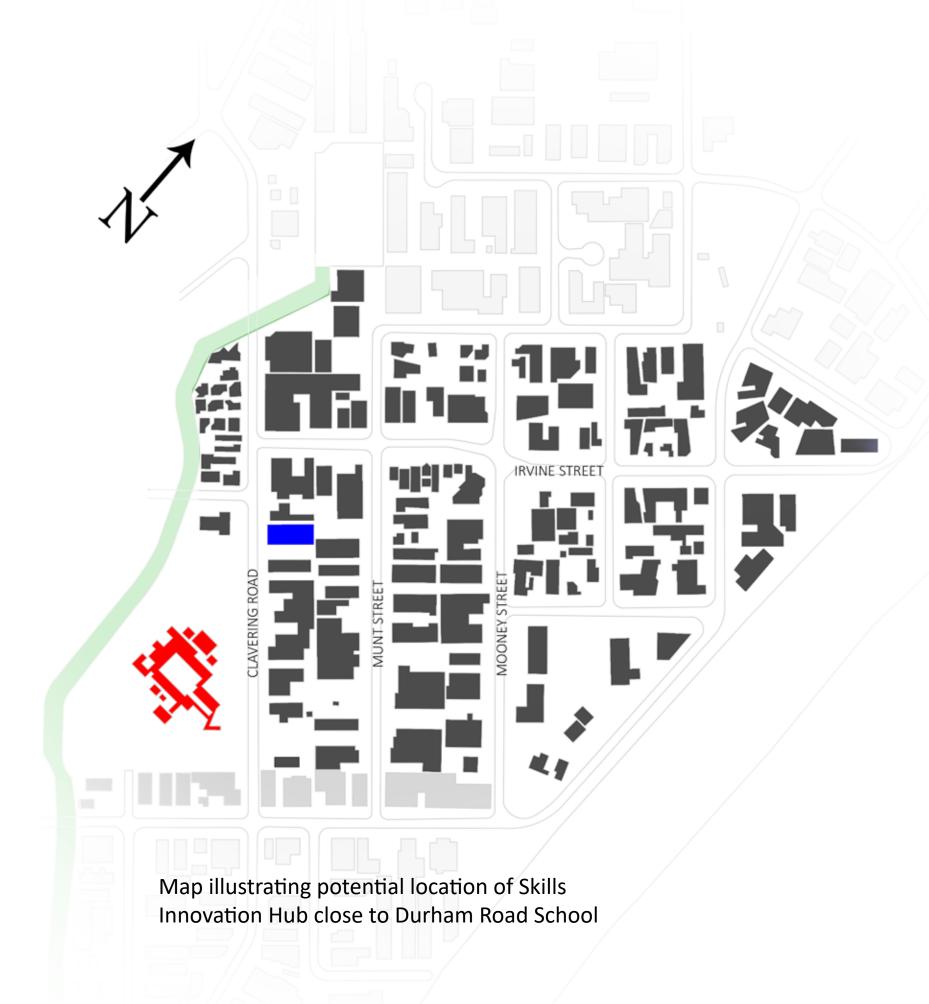

### Catalyst

A Skills Innovation Hub will be established to determine employment pathways for students and skills development opportunities for existing and new businesses. A Design Team will work to determin design priorities for the public and private realm.

| What and why                                                                                                                                                                                                                                                                                                                                                                                                    | How                                                                                                                                                                                                                                                                                                                                                                                                                                                          | Who                                                                                                                                                                                                                                                                                                                            |
|-----------------------------------------------------------------------------------------------------------------------------------------------------------------------------------------------------------------------------------------------------------------------------------------------------------------------------------------------------------------------------------------------------------------|--------------------------------------------------------------------------------------------------------------------------------------------------------------------------------------------------------------------------------------------------------------------------------------------------------------------------------------------------------------------------------------------------------------------------------------------------------------|--------------------------------------------------------------------------------------------------------------------------------------------------------------------------------------------------------------------------------------------------------------------------------------------------------------------------------|
| <ul> <li>Establish a Skills Innovation Hub to</li> <li>Develop employment pathways for Durham Road students</li> <li>Skills development for existing business to adapt and shift to sustainable practices</li> <li>Recruit a Design Team within the Skills Innovation Hub to</li> <li>Prepare design guidelines to improve the urban realm</li> <li>Artist involvement to help activate the precinct</li> </ul> | <ul> <li>Set up the Hub in a vacant building along Clavering Road</li> <li>Seek funding from research institutions and NDIS</li> <li>Collaboration across stakeholders to implement findings.</li> <li>Set up a Design Team within the Skills Innovation Hub</li> <li>Seek funding from industry bodies (such as UDIA)</li> <li>Collaborate with CoB and DoP to subsidise rent agreements or rental costs to attract artists practice their work.</li> </ul> | <ul> <li>Durham Road School</li> <li>Landowners from the precinct</li> <li>University-Local/State Government-Private Investor Partnership.</li> <li>Australian Network on Disability</li> <li>Research organization</li> <li>Industry bodies</li> <li>City of Bayswater (CoB)</li> <li>Department of Planning (DoP)</li> </ul> |
| Attracting new prospective industries to the site to:  • Foster a distinctive industry for the area e.g. green technologies, automated vehicles, logistics.                                                                                                                                                                                                                                                     | <ul> <li>Policy that encourages new industries to invest or take up<br/>residency in the area</li> <li>e.g. reduced rates, flexible zoning, unconcessions.</li> </ul>                                                                                                                                                                                                                                                                                        | <ul> <li>City of Bayswater.</li> <li>Prospective investors.</li> </ul>                                                                                                                                                                                                                                                         |