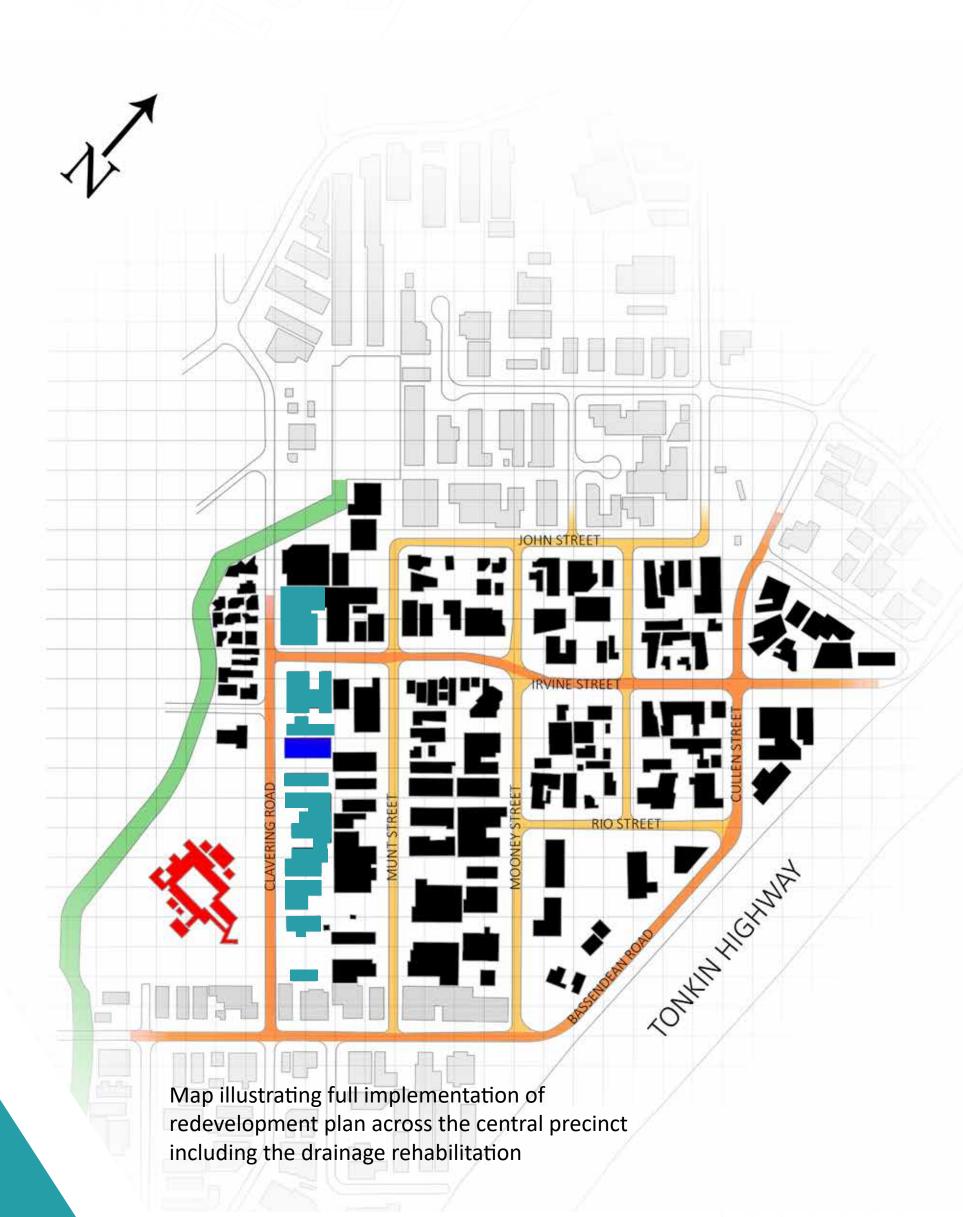

## Widespread adoption

The final phase will be to build on the outcomes of previous phases, expanding the skills and training into all sectors across the site and extending infrastructure upgrades along remaining streets and the drainage reserve. A continued effort in creating conditions that are appealing to new industries to secure the area as an innovative industrial zone of Perth.

| What and why                                                                                                                                  | How                                                                                                        | Who                                                                                                          |
|-----------------------------------------------------------------------------------------------------------------------------------------------|------------------------------------------------------------------------------------------------------------|--------------------------------------------------------------------------------------------------------------|
| Continual implementation, monitoring and reporting of Skills Innovation Hub actions including expanding training programs across all sectors. | Annual report published on Skills Innovation Hub website                                                   | Innovation hub                                                                                               |
| Expand infrastructure improvements to remaining streets located in the subarea                                                                | Implement upgrades to infrastructure on remaining streets in accordance with guidance from the Design Team | <ul><li>City of Bayswater</li><li>Design Team</li></ul>                                                      |
| Undertake rehabilitation of the drainage corridor continuing the establishment of a living stream across the BIA site                         |                                                                                                            | <ul> <li>WaterCorp</li> <li>Swan River Trust</li> <li>Local catchment groups</li> <li>Design Team</li> </ul> |