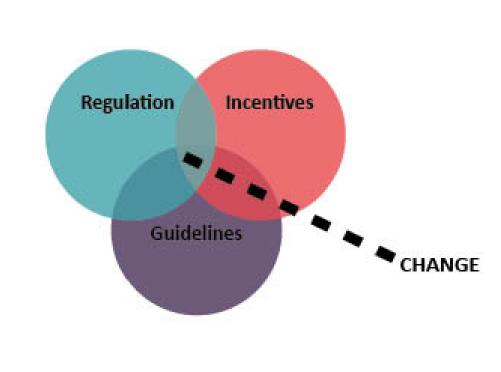

*Indicative upgrades to streetscape* 

Impression of street art activation

Tools of implementation